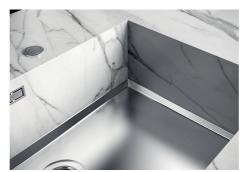

| Waste fitting                   | 3,5" drain                                                                                                                                                                                                                                                                                                                                   |
|---------------------------------|----------------------------------------------------------------------------------------------------------------------------------------------------------------------------------------------------------------------------------------------------------------------------------------------------------------------------------------------|
| Notes:                          | For 20 mm thick sheets                                                                                                                                                                                                                                                                                                                       |
| FEATURES                        |                                                                                                                                                                                                                                                                                                                                              |
| Gold                            | The Gold finish is obtained by treating the steel with a physical process called PVD (Physical Vacuum Deposition) which deposits particles of noble metals on the surface. The result is a unique and refined aesthetic effect, and an improvement in the mechanical properties of the steel that is more resistant to shocks and scratches. |
| PHANTOM BASE - 20 mm            | The Phantom BASE sink's bottoms are specifically engineered to be coupled with sinks made out of slabs. The perimetric trough makes for a simple and perfect installation. This version of Phantom BASE is meant for slabs of 20mm thickness.                                                                                                |
| PHANTOM BASE WITHOUT<br>WELDING | The steel bottom Phantom BASE solves the problem of water draining of slab sinks, because the slope built into the moulded bottom ensures perfect draining. The radius and sloped profile of Phantom BASE guarantee great practicality and hygiene in everyday cleaning.                                                                     |
| High thickness                  | Imm thick steel. A significant thickness, which guarantees the maximum sturdiness and durability.                                                                                                                                                                                                                                            |
| Perimetral overflow             | The overflow is always a security on the Foster sinks that prevents the overflow of water in case of oversights. The perimeter drain solution improves aesthetics thanks to its square and essential shape.                                                                                                                                  |