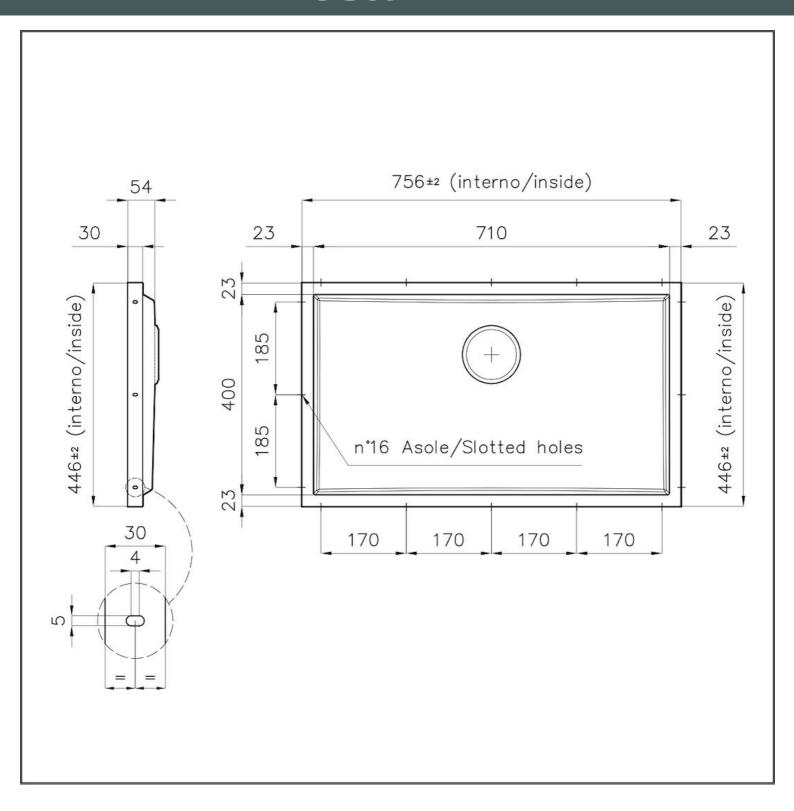

#### **DETAILS**

| Material          | AISI 304 stainless steel                                                                                 |
|-------------------|----------------------------------------------------------------------------------------------------------|
| Texture           | Foster brushed                                                                                           |
| Finish            | PVD                                                                                                      |
| Coloring          | Gold                                                                                                     |
| Dimensions        | 756 x 446 mm                                                                                             |
| Number of bowls   | 1 bowl                                                                                                   |
| Bowl dimension    | 716 x 406 mm                                                                                             |
| Built-in hole     | View technical data sheet                                                                                |
| Standard fittings | Drain, Foster overflow and universal corrugated pipe (for installing different overflows), Boxed packing |

| Waste fitting                   | 3,5" drain                                                                                                                                                                                                                                                                                                                                   |
|---------------------------------|----------------------------------------------------------------------------------------------------------------------------------------------------------------------------------------------------------------------------------------------------------------------------------------------------------------------------------------------|
| Notes:                          | For 20 mm thick sheets                                                                                                                                                                                                                                                                                                                       |
| FEATURES                        |                                                                                                                                                                                                                                                                                                                                              |
| Gold                            | The Gold finish is obtained by treating the steel with a physical process called PVD (Physical Vacuum Deposition) which deposits particles of noble metals on the surface. The result is a unique and refined aesthetic effect, and an improvement in the mechanical properties of the steel that is more resistant to shocks and scratches. |
| PHANTOM BASE - 20 mm            | The Phantom BASE sink's bottoms are specifically engineered to be coupled with sinks made out of slabs. The perimetric trough makes for a simple and perfect installation. This version of Phantom BASE is meant for slabs of 20mm thickness.                                                                                                |
| PHANTOM BASE WITHOUT<br>WELDING | The steel bottom Phantom BASE solves the problem of water draining of slab sinks, because the slope built into the moulded bottom ensures perfect draining. The radius and sloped profile of Phantom BASE guarantee great practicality and hygiene in everyday cleaning.                                                                     |
| High thickness                  | Imm thick steel. A significant thickness, which guarantees the maximum sturdiness and durability.                                                                                                                                                                                                                                            |
| Perimetral overflow             | The overflow is always a security on the Foster sinks that prevents the overflow of water in case of oversights. The perimeter drain solution improves aesthetics thanks to its square and essential shape.                                                                                                                                  |