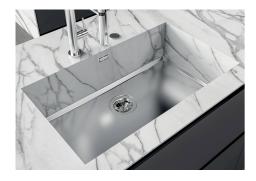

### **Sink Phantom Base Gold**

Recommended for 20 mm thickness

Kitchen Sinks

Code: 5557 249

#### **DETAILS**

| Material          | AISI 304 stainless steel                                                                                 |
|-------------------|----------------------------------------------------------------------------------------------------------|
| Texture           | Foster brushed                                                                                           |
| Finish            | PVD                                                                                                      |
| Coloring          | Gold                                                                                                     |
| Dimensions        | 756 x 446 mm                                                                                             |
| Number of bowls   | 1 bowl                                                                                                   |
| Bowl dimension    | 716 x 406 mm                                                                                             |
| Built-in hole     | View technical data sheet                                                                                |
| Standard fittings | Drain, Foster overflow and universal corrugated pipe (for installing different overflows), Boxed packing |