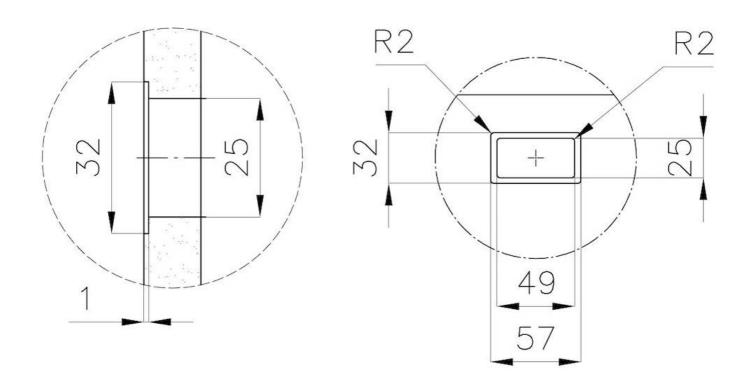

|
| High thickness                  | Imm thick steel. A significant thickness, which guarantees the maximum sturdiness and durability.                                                                                                                                                                                                                                            |
| Perimetral overflow             | The overflow is always a security on the Foster sinks that prevents the overflow of water in case of oversights. The perimeter drain solution improves aesthetics thanks to its square and essential shape.                                                                                                                                  |

### **TECHNICAL DATA**







DETTAGLIO PER TROPPO PIENO / OVERFLOW DETAILS

### **GALLERY**









### **OPTIONAL ACCESSORIES**



Black grid 8100 653



Cestello inox 8612 000



HDPE Chopping board 8657 001



Stainless steel plate rack 8100 201



White bowl 8153 100



### **RECOMMENDED PAIRINGS**



Cooker hob Milanello Gold 5F 7682 009



Mixer Tap Omega Plus Gold 8498 859

### **OPTIONAL AUTOMATIC WASTE FITTINGS**



Space Push Gold automatic waste fitting

Space Light automatic waste fitting - PL

8407 117



Space Push automatic waste fitting
- PP

8407 116



Space automatic waste fitting - PA 8407 108



Automatic waste fitting 8407 100

**Automatic waste fitting** 

8407 000