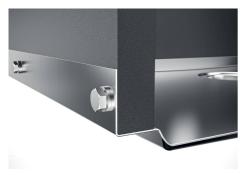

ck steel. A significant thickness, which guarantees the maximum sturdiness and durability.                                                                                                                                                                                                                                            |
| Perimetral overflow             | The overflow is always a security on the Foster sinks that prevents the overflow of water in case of oversights. The perimeter drain solution improves aesthetics thanks to its square and essential shape.                                                                                                                                  |

### **TECHNICAL DATA**







DETTAGLIO PER TROPPO PIENO / OVERFLOW DETAILS

### **GALLERY**









### **OPTIONAL ACCESSORIES**



Black grid 8100 653



Cestello inox 8612 000



HDPE Chopping board 8657 001



Stainless steel plate rack 8100 201



White bowl 8153 100



### **RECOMMENDED PAIRINGS**



Cooker hob Milanello Gold 5F 7682 009



Mixer Tap Omega Plus Gold 8498 859

### **OPTIONAL AUTOMATIC WASTE FITTINGS**



Space Push Gold automatic waste fitting

Space Light automatic waste fitting - PL

8407 117



Space Push automatic waste fitting
- PP

8407 116



Space automatic waste fitting - PA 8407 108



Automatic waste fitting 8407 100

**Automatic waste fitting** 

8407 000