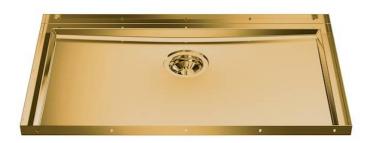

### **Sink Phantom Base Gold**

Recommended for 20 mm thickness

Kitchen Sinks

Code: 5557 249

#### **DETAILS**

| Material          | AISI 304 stainless steel                                                                                 |
|-------------------|----------------------------------------------------------------------------------------------------------|
| Texture           | Foster brushed                                                                                           |
| Finish            | PVD                                                                                                      |
| Coloring          | Gold                                                                                                     |
| Dimensions        | 756 x 446 mm                                                                                             |
| Number of bowls   | 1 bowl                                                                                                   |
| Bowl dimension    | 716 x 406 mm                                                                                             |
| Built-in hole     | View technical data sheet                                                                                |
| Standard fittings | Drain, Foster overflow and universal corrugated pipe (for installing different overflows), Boxed packing |