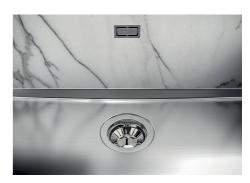

| Waste fitting                   | 3,5" drain                                                                                                                                                                                                                                                                                                                                   |
|---------------------------------|----------------------------------------------------------------------------------------------------------------------------------------------------------------------------------------------------------------------------------------------------------------------------------------------------------------------------------------------|
| Notes:                          | For 20 mm thick sheets                                                                                                                                                                                                                                                                                                                       |
| FEATURES                        |                                                                                                                                                                                                                                                                                                                                              |
| Gold                            | The Gold finish is obtained by treating the steel with a physical process called PVD (Physical Vacuum Deposition) which deposits particles of noble metals on the surface. The result is a unique and refined aesthetic effect, and an improvement in the mechanical properties of the steel that is more resistant to shocks and scratches. |
| PHANTOM BASE - 20 mm            | The Phantom BASE sink's bottoms are specifically engineered to be coupled with sinks made out of slabs. The perimetric trough makes for a simple and perfect installation. This version of Phantom BASE is meant for slabs of 20mm thickness.                                                                                                |
| PHANTOM BASE WITHOUT<br>WELDING | The steel bottom Phantom BASE solves the problem of water draining of slab sinks, because the slope built into the moulded bottom ensures perfect draining. The radius and sloped profile of Phantom BASE guarantee great practicality and hygiene in everyday cleaning.                                                                     |
| High thickness                  | Imm thick steel. A significant thickness, which guarantees the maximum sturdiness and durability.                                                                                                                                                                                                                                            |
| Perimetral overflow             | The overflow is always a security on the Foster sinks that prevents the overflow of water in case of oversights. The perimeter drain solution improves aesthetics thanks to its square and essential shape.                                                                                                                                  |