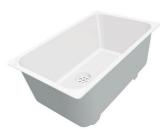

### **Sink Phantom Base Gold**

Recommended for 20 mm thickness

Kitchen Sinks

Code: 5557 249

#### **DETAILS**

| Material          | AISI 304 stainless steel                                                                                 |
|-------------------|----------------------------------------------------------------------------------------------------------|
| Texture           | Foster brushed                                                                                           |
| Finish            | PVD                                                                                                      |
| Coloring          | Gold                                                                                                     |
| Dimensions        | 756 x 446 mm                                                                                             |
| Number of bowls   | 1 bowl                                                                                                   |
| Bowl dimension    | 716 x 406 mm                                                                                             |
| Built-in hole     | View technical data sheet                                                                                |
| Standard fittings | Drain, Foster overflow and universal corrugated pipe (for installing different overflows), Boxed packing |

| Waste fitting                   | 3,5" drain                                                                                                                                                                                                                                                                                                                                   |
|---------------------------------|----------------------------------------------------------------------------------------------------------------------------------------------------------------------------------------------------------------------------------------------------------------------------------------------------------------------------------------------|
| Notes:                          | For 20 mm thick sheets                                                                                                                                                                                                                                                                                                                       |
| FEATURES                        |                                                                                                                                                                                                                                                                                                                                              |
| Gold                            | The Gold finish is obtained by treating the steel with a physical process called PVD (Physical Vacuum Deposition) which deposits particles of noble metals on the surface. The result is a unique and refined aesthetic effect, and an improvement in the mechanical properties of the steel that is more resistant to shocks and scratches. |
| PHANTOM BASE - 20 mm            | The Phantom BASE sink's bottoms are specifically engineered to be coupled with sinks made out of slabs. The perimetric trough makes for a simple and perfect installation. This version of Phantom BASE is meant for slabs of 20mm thickness.                                                                                                |
| PHANTOM BASE WITHOUT<br>WELDING | The steel bottom Phantom BASE solves the problem of water draining of slab sinks, because the slope built into the moulded bottom ensures perfect draining. The radius and sloped profile of Phantom BASE guarantee great practicality and hygiene in everyday cleaning.                                                                     |
| High thickness                  | Imm thick steel. A significant thickness, which guarantees the maximum sturdiness and durability.                                                                                                                                                                                                                                            |
| Perimetral overflow             | The overflow is always a security on the Foster sinks that prevents the overflow of water in case of oversights. The perimeter drain solution improves aesthetics thanks to its square and essential shape.                                                                                                                                  |